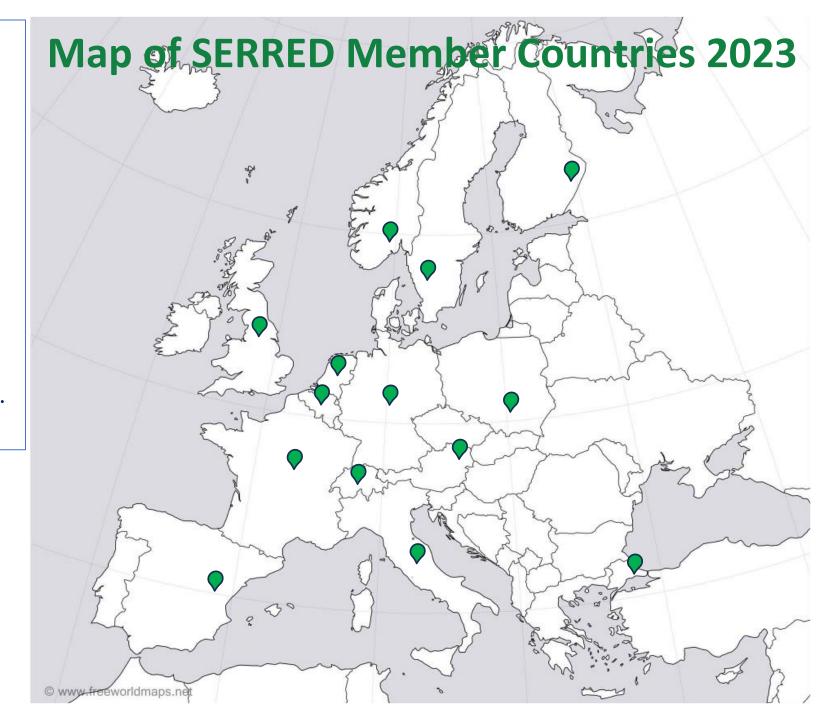

#### **SERRED Members:**

22 Full Members.Across 14 European countries

## Including:

- 17 Producer members.
- 5 National Association Bodies.
- 5 Associate / Supplier members.