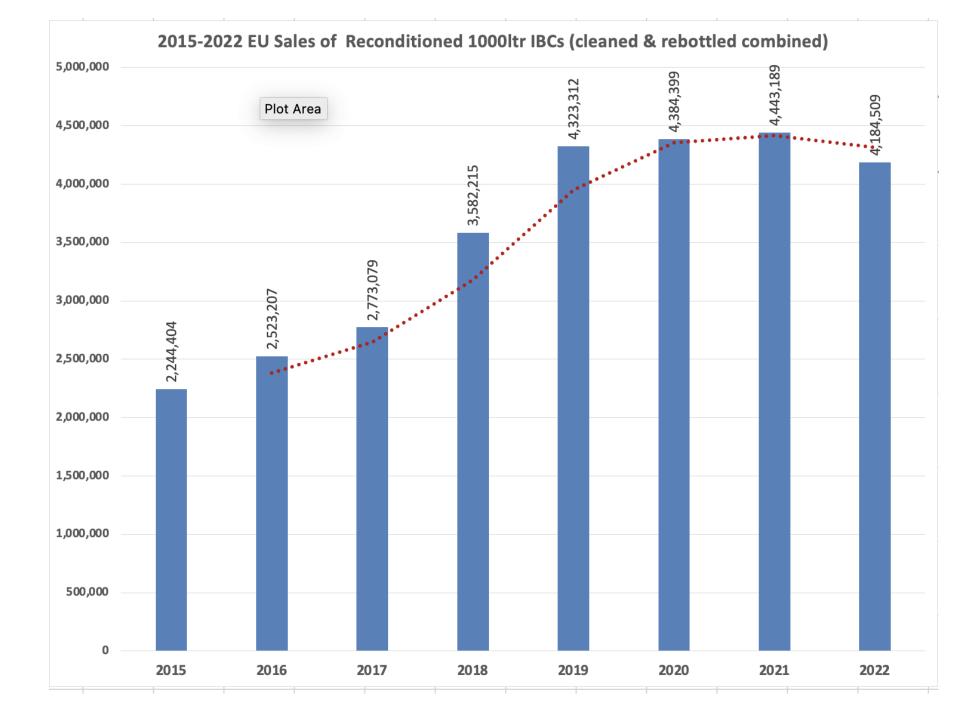

### **SERRED Statistics**

Sales of 1000 ltr Rigid, Composite IBCs 2015-2022

Cleaned & Rebottled combined total