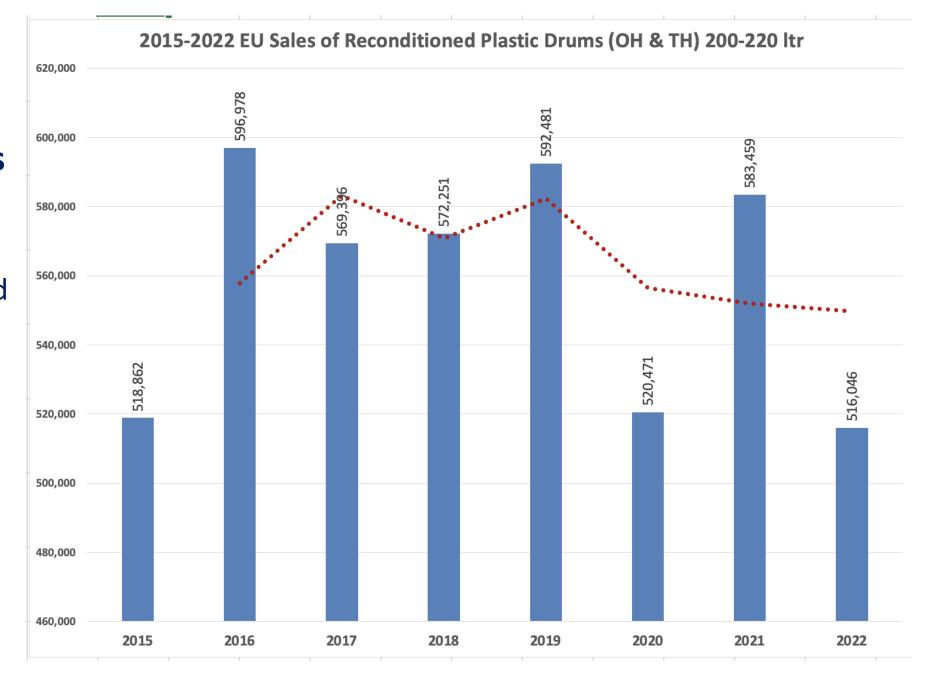

# Reconditioned 200 ltr Plastic Drums Sales 2015-2022

Tight Head & Open Head combined total