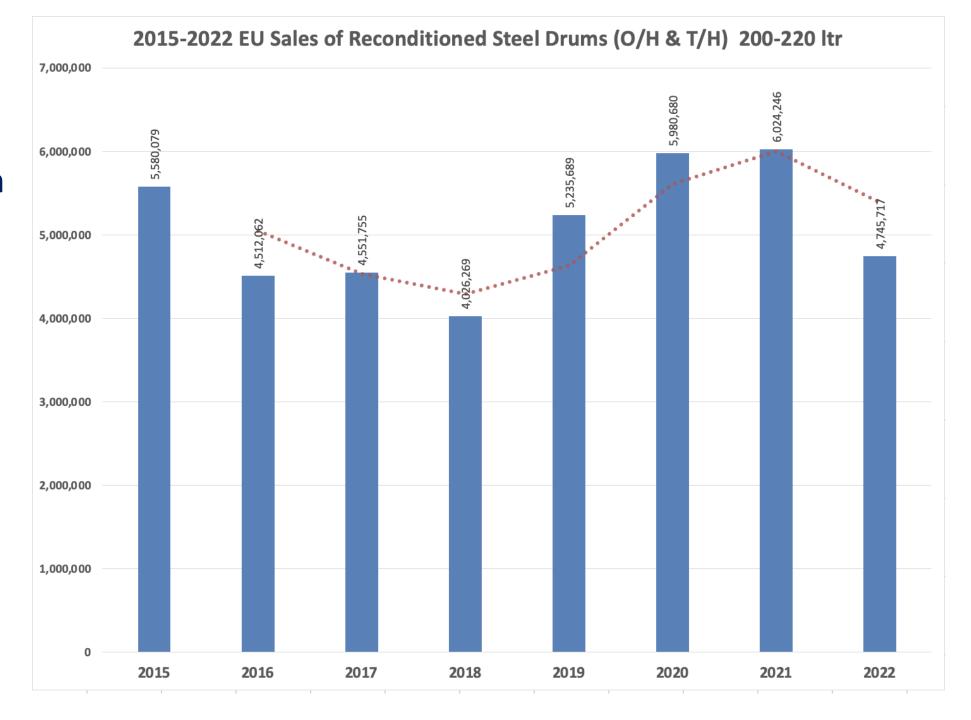

# Reconditioned 200 ltr Steel Drum Sales 2015-2022

Tight Head & Open Head combined total